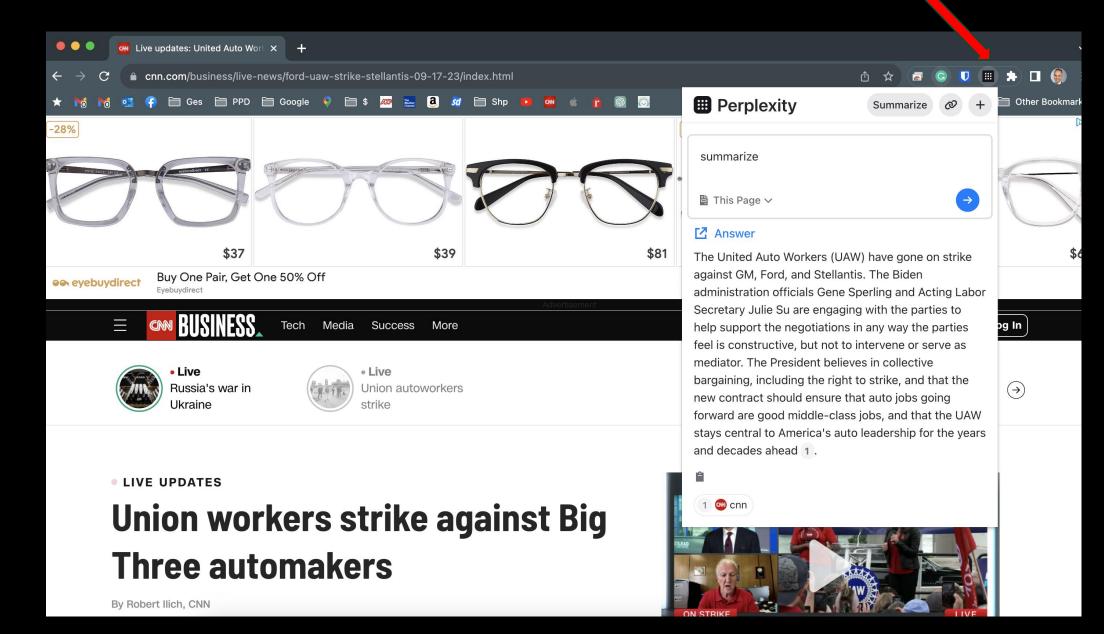

Create a hands-on training for a person with a disability to learn how answer a multi-line phone.





#### Create a bulleted list training individuals with disabilities job search skills





















+ New chat

### Hi, I'm Bard

Tell me what's on your mind, or pick a suggestion.

#### **Understand**

pack accordingly

advancements in technology

what's behind a trend

#### Create

word riddle

product description

interview questions

#### **Explore**

special long weekend

resume improvements

food hotspots



Enter a prompt here



 $\Rightarrow^+$ 

Madison Heights, MI, USA
 Based on your places (Home) • Update
 location

Bard may display inaccurate info, including about people, so double-check its responses. Your privacy & Bard



# Perplexity.ai - Chrome Extension



### Resumaker.ai



### Resumaker.ai





### Claude.ai Document Summarizer





#### Summarize the attached PDF in 800 words at a 7th grade reading level

30 Page policy



The Fair Labor Standards Act (FLSA) establishes federal minimum wage, overtime pay, recordkeeping, and child labor standards for employees in the private sector and in federal, state, and local governments. The Wage and Hour Division (WHD) of the U.S. Department of Labor administers and enforces the FLSA. The FLSA requires covered nonexempt employees to be paid at least the federal minimum wage and overtime pay of 1.5 times their regular rate of pay for all hours worked over 40 in a workweek. There are some exemptions from the minimum wage and/or overtime pay provisions. Employers are required to keep records of empl