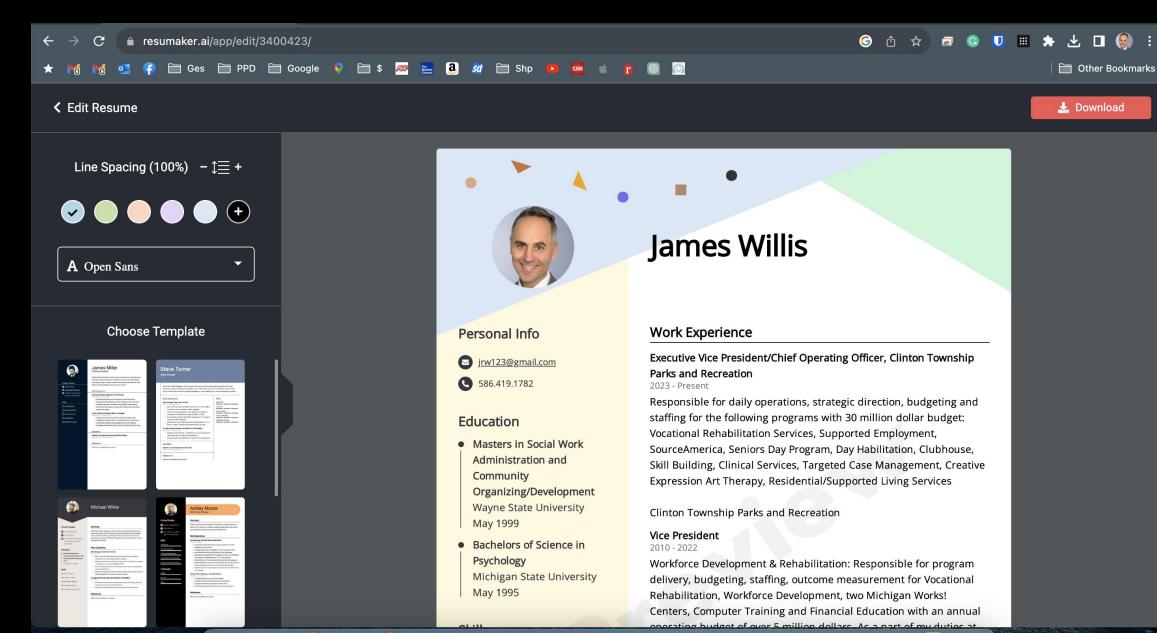

person with a disability to learn how answer a multi-line phone.





#### Create a bulleted list training individuals with disabilities job search skills





















+ New chat

### Hi, I'm Bard

Tell me what's on your mind, or pick a suggestion.

#### **Understand**

pack accordingly

advancements in technology

what's behind a trend

#### Create

word riddle

product description

interview questions

#### **Explore**

special long weekend

resume improvements

food hotspots



Enter a prompt here



 $\Rightarrow^+$ 

Madison Heights, MI, USA
 Based on your places (Home) • Update
 location

Bard may display inaccurate info, including about people, so double-check its responses. Your privacy & Bard



# Perplexity.ai - Chrome Extension



### Resumaker.ai



### Resumaker.ai





### Claude.ai Document Summarizer





#### Summarize the attached PDF in 800 words at a 7th grade reading level

30 Page policy



The Fair Labor Standards Act (FLSA) establishes federal minimum wage, overtime pay, recordkeeping, and child labor standards for employees in the private sector and in federal, state, and local governments. The Wage and Hour Division (WHD) of the U.S. Department of Labor administers and enforces the FLSA. The FLSA requires covered nonexempt employees to be paid at least the federal minimum wage and overtime pay of 1.5 times their regular rate of pay for all hours worked over 40 in a workweek. There are some exemptions from the minimum wage and/or overtime pay provisions. Employers are required to keep records of employees' wages, hours, and other conditions