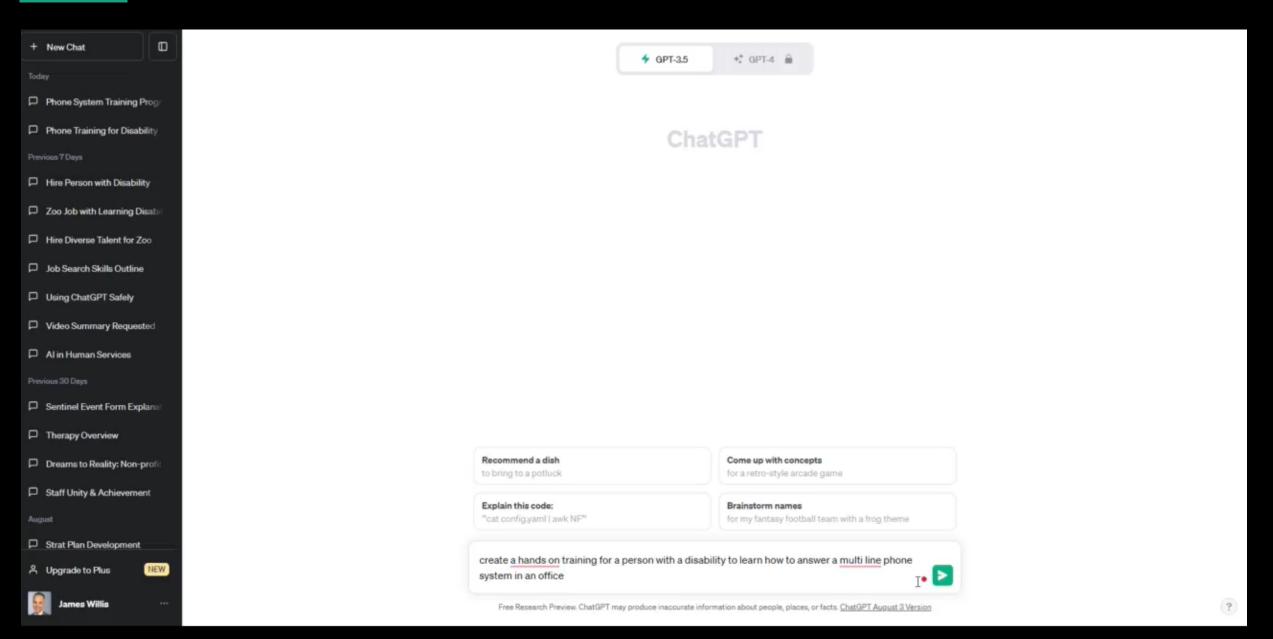

## DEEP NEURAL NETWORK

Create a hands-on training for a person with a disability to learn how answer a multi-line phone.