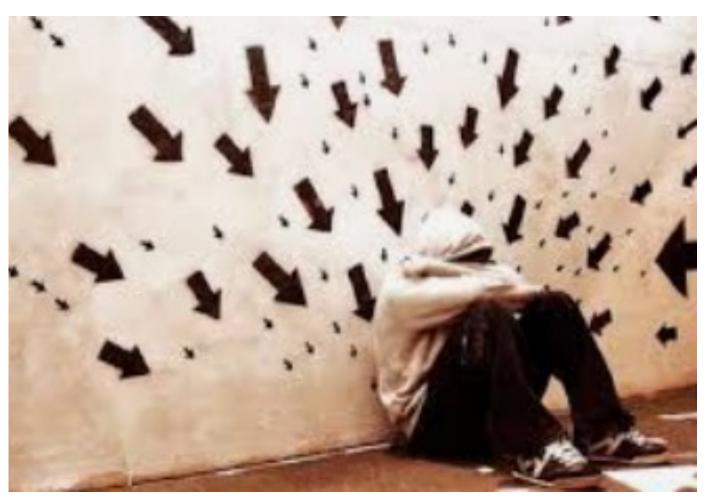

## Exclusion from society

- Wrong planet!
- Lack of acceptance of autistic people
- Ableism
- Negative impacts of exclusion

## Impacts of Exclusion

- Poor access to education
- High unemployment and risk of homelessness
- Challenges establishing and maintaining relationships/social safety net
- Challenges navigating services
- Inability to contribute to society
- Poor mental and physical health outcomes